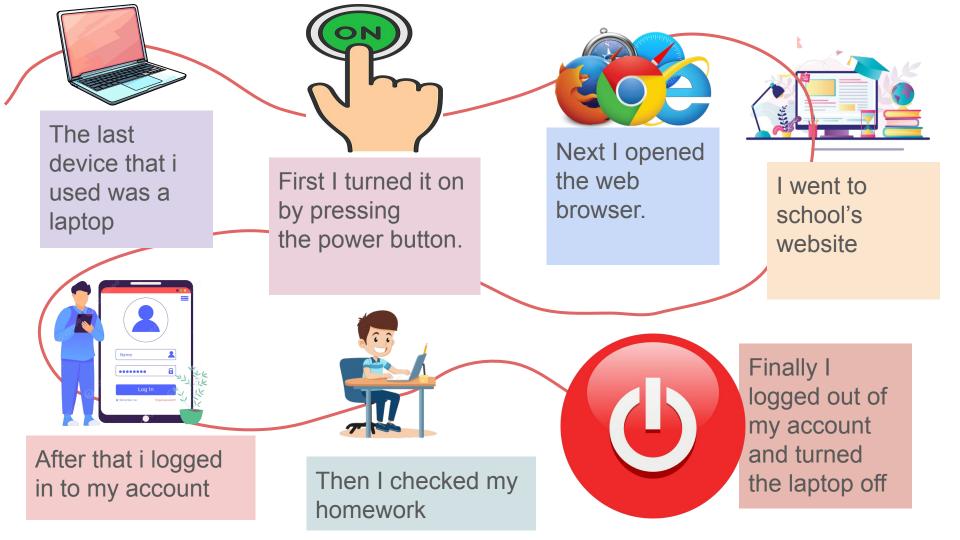

## Homework

1. Write a text and say what was the last device that you used and say how did you use it step by step. (at least 5 steps)

Get ideas from my example.

- 2. Work on speaking questions to give better answers.
- 3. Watch Peppa pig